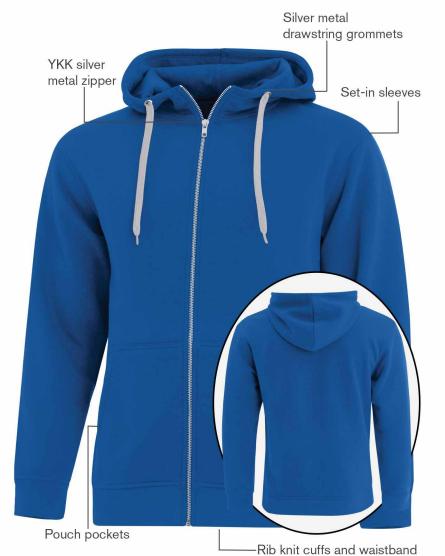

## **Core Full Zip Hooded Sweatshirt**

## **Product Features:**

- 15.7-oz, 75/25 cotton/polyester fleece
- 100% cotton jersey lined hood with contrast drawstring
- Combed and ring spun cotton

Adult sizes: XS-4XL