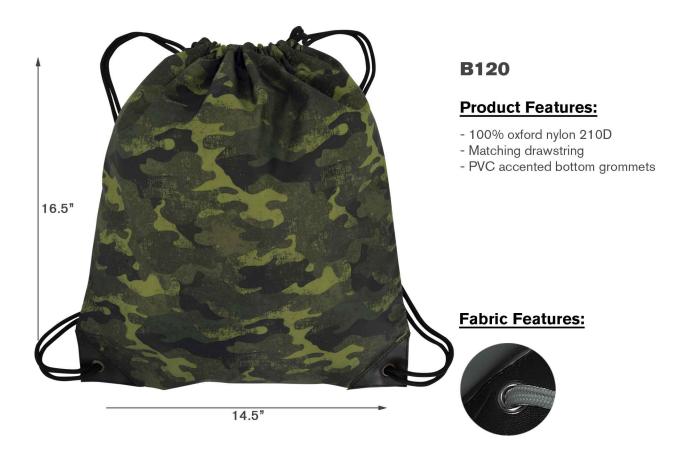

## PRINTING INSTRUCTIONS FOR NYLON FABRICS

Due to the nature of Nylon fabric, special care must be taken throughout the decoration process. Here are some tips to effectively decorate these products.

## **Heat Transfer/Screen Printing:**

- Garment temperature must not exceed 310°F or 154°C.
- Although possible to do more, only one color screen print is recommended.
- A test sample run is recommended in all printing processes, especially if you have a large order or if your printer does not specialize in printing on Nylon fabrics.