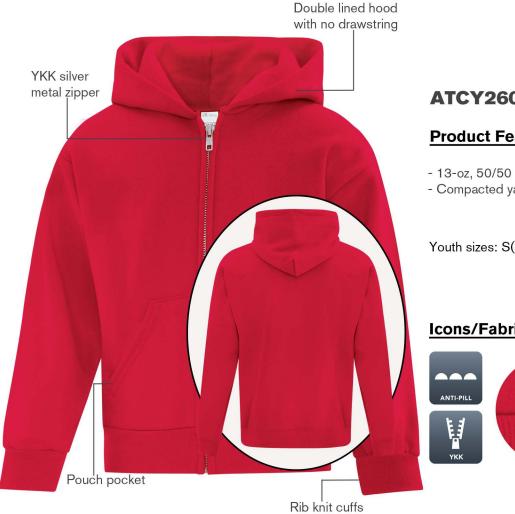

## **Everyday Fleece Full Zip Hooded Youth Sweatshirt**

and waistband

## **ATCY2600**

### **Product Features:**

- 13-oz, 50/50 cotton/polyester fleece
- Compacted yarns to minimize shrinkage

Youth sizes: S(6-8), M(10-12), L(14-16), XL(18-20)