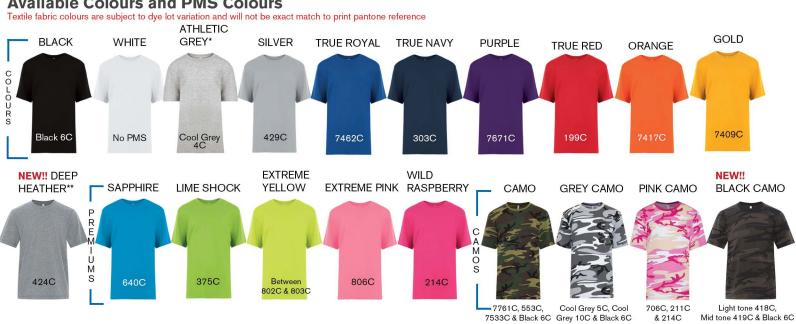

## **Ring Spun Youth Tee**





# **ATC8000Y**

## **Product Features:**

- 6.8-oz, 100% combed and ring spun cotton
- Ultra soft 30 single jersey
- Double needle cover stitch at sleeve and bottom hem

Youth sizes: XS(2-4), S(6-8), M(10-12), L(14-16), XL(18-20)

### Icons/Fabric Features:





\*95/5 cotton/viscose

\*\*65/35 polyester/cotton Due to the nature of printed fabrics, special care must be taken throughout the printing process.

## Available Colours and PMS Colours

### ATC8000Y - ATC<sup>™</sup> EUROSPUN<sup>®</sup> Ring Spun Youth Tee

| GARMENT MEASUREMENTS |  |
|----------------------|--|
|----------------------|--|

| Size                  | XS      | S       | М       | L       | XL      |  |
|-----------------------|---------|---------|---------|---------|---------|--|
| Chest - Half Measure  | 16"     | 17"     | 18"     | 19"     | 20"     |  |
| Chest - Full Measure  | 32"     | 34"     | 36"     | 38"     | 40"     |  |
| Body Length from HPS  | 20 1/2" | 22"     | 23 1/2" | 25"     | 26 1/2" |  |
| Sleeve Length from CB | 13 1/2" | 14 1/2" | 15 1/2" | 16