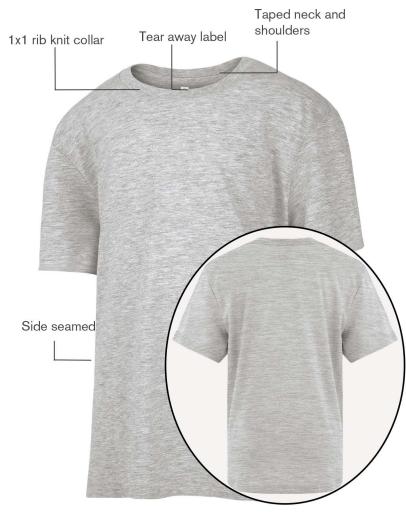

## **Product Features:**

- 6.8-oz, 100% combed and ring spun cotton
- Ultra soft 30 single jersey
- Double needle cover stitch at sleeve and bottom hem

Youth sizes: XS(2-4), S(6-8), M(10-12), L(14-16), XL(18-20)