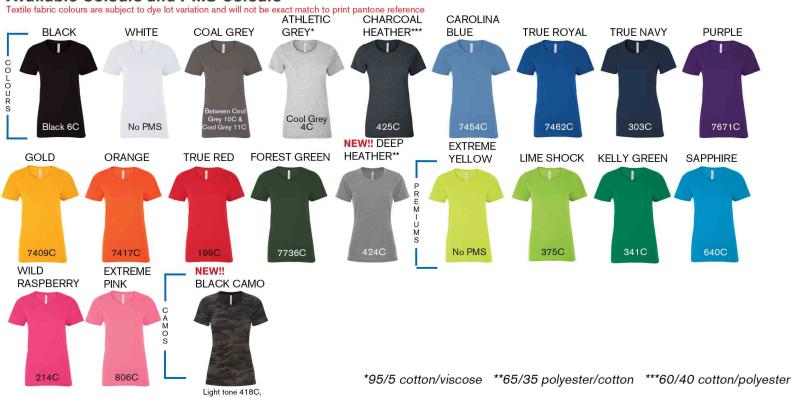

# **Ring Spun Ladies' Tee**





# ATC8000L

# **Product Features:**

- 6.8-oz, 100% combed and ring spun cotton
- Ultra soft 30 single jersey
- Double needle cover stitch at sleeve and bottom hem

Ladies' sizes: XS-4XL

# **Icons/Fabric Features:**



### **Available Colours and PMS Colours**



#### ATC8000L - ATC™ EUROSPUN® Ring Spun Ladies' Tee **GARMENT MEASUREMENTS** Size Chest - Half Measure 15 1/2 16 1/2" 17 1/2 19" 20 1/2 24' 22' 26' Chest - Full Measure 31" 33" 35" 38" 41" 44" 48" 52" 26 1/4' 26 3/4 27 3/4' 28 3/4 29 3/4 30 1/4 30 3/4' **Body Length from HPS** 25 3/4

Finished measurements in inches. Refer to "How to Measure" guide for detailed information on measurement instructions.

14 3/4

15 1/4

14 1/4

15 3/4

16"

16 1/4"

| LADIES' General Sizing Guide |             |             |             |             |             |             |             |             |
|------------------------------|-------------|-------------|-------------|-------------|-------------|-------------|-------------|-------------|
| Size                         | xs          | S