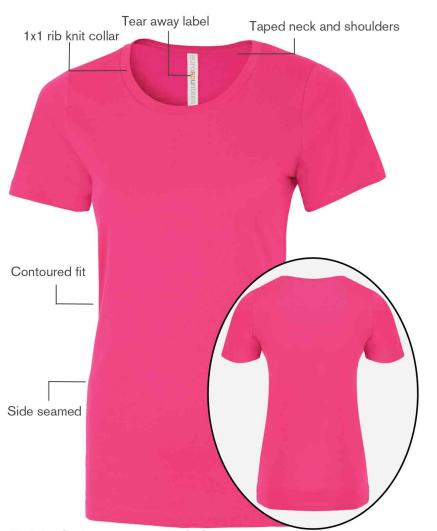

# **Product Features:**

- 6.8-oz, 100% combed and ring spun cotton
- Ultra soft 30 single jersey
- Double needle cover stitch at sleeve and bottom hem

Ladies' sizes: XS-4XL

# **Icons/Fabric Features:**