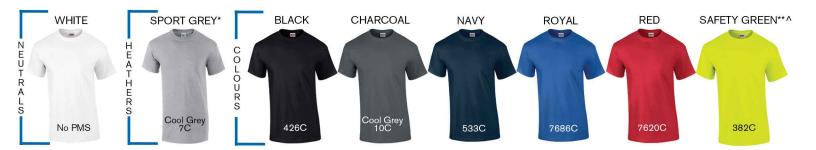

#### **Available Colours and PMS Colours**

Textile fabric colours are subject to dye lot variation and will not be exact match to print pantone reference

\*90/10 Cotton/Polyester \*\*50/50 Cotton/Polyester ^ ANSI/ISEA 107 High visibility standard compliant