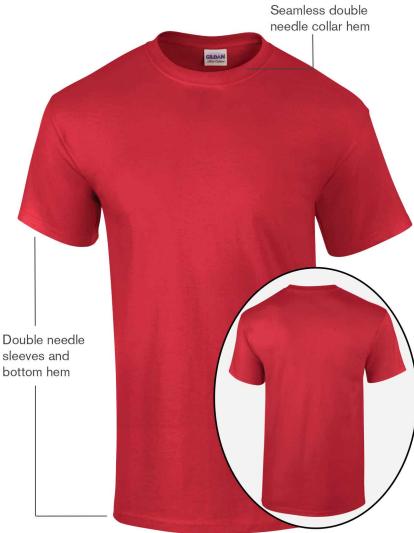

#### Icons/Fabric Features:

### **Product Features:**

- 10-oz, 100% cotton jersey
- 7/8" rib knit collar
- Taped neck and shoulders
- Quarter-turned
- Tear away label

Tall Sizes: XLT-3XLT