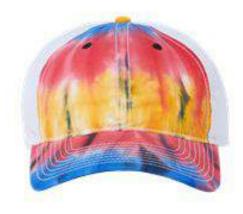

## The Game - Lido Tie-Dyed Trucker Cap - GB470

- 65/35 Cotton/polyester
- Tie dyed cotton twill front
- Soft mesh back
- Unstructured, six-panel, low-profile
- Pre-curved visor, contrasting undervisor and eyelets
- Plastic snapback buckle

Not all caps will look alike. Due to nature of tie-dye the color placement and intensity will vary.

## Colors

| Black   | Greyscale | Navy  | Pastel | Rainbow | Sorbet | Sunrise |
|---------|-----------|-------|--------|---------|--------|---------|
| Rainbow |           | Tonal | F      | 04      |        |         |