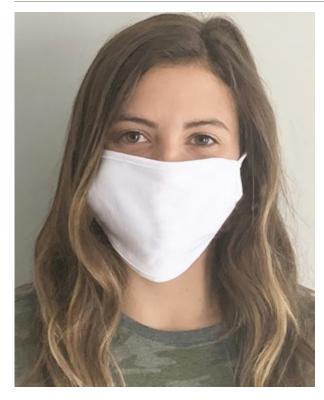

## L.A.T. Apparel - Adult 100% Cotton 2-Ply Face Mask - 004

4.5 oz., 100% combed ringspun cotton jersey mask
Ribbed cotton binding across the top, bottom and ear holes ensure comfortable all day wear
2-ply
Reusable
Breathable
One size fits most
6 3/4" W x 4 5/8" L
Sold in poly-bagged packs of 50 face covers. 1 unit = 50 face covers.
Ideal for DTG, heat transfer, 1-color screenprint, and pad print