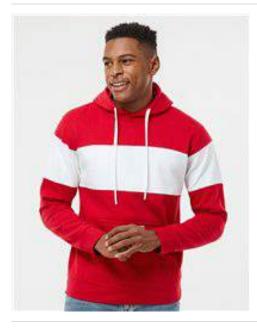

- 8 oz./yd², 60/40 cotton/polyester sueded fleece
- Double-needle stitched throughout
- Three-piece jersey lined, contrast-color hood with sewn eyelets and contrast-color drawcord
- Contrast-color self-fabric panels on chest and arms
- Contrast twill tape at back of neck
- Side seams
- Set-in pouch pocket
- 1x1 ribbed cuffs and waistband
- Tear away label