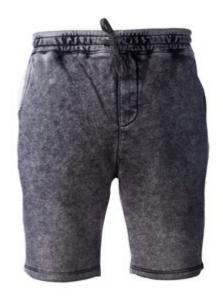

## Independent Trading - Mineral Wash Fleece Shorts - PRM50STMW

9 oz., 80/20 ring spun cotton/polyester blend Relaxed fit 100% cotton, 30 singles face yarn Elastic waistband with flat drawcord 1x1 ribbing at ankle cuffs Sewn eyelets Sewn fly detail Back pocket & jersey lined hand pockets

**Please note:** The Mineral Wash process gives each garment unique character. Please allow for slight color variation in production and washing **Care Instructions:** Due to the nature of Mineral Wash, loose pigments may remain on the surface of the garments. We therefore strongly recommend washing these garments only with like-colored garments.