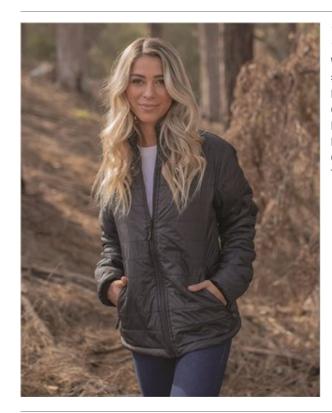

## Independent Trading - Women's Puffer Jacket - EXP200PFZ

100% nylon, exterior shell
100% polyester lining, 60 gm Hyper-Loft Poly Fill Insulation
Water & Wind Resistant
#5 Reverse coil zippers at chest and pockets
Packable pocket with #3 reverse coil zipper
Capped elastic sleeve cuff
Locker loop at wearers back neck
Plastic cinche toggle at wearers right side waist
Chest pocket for concealed embroidery access
Tearaway label