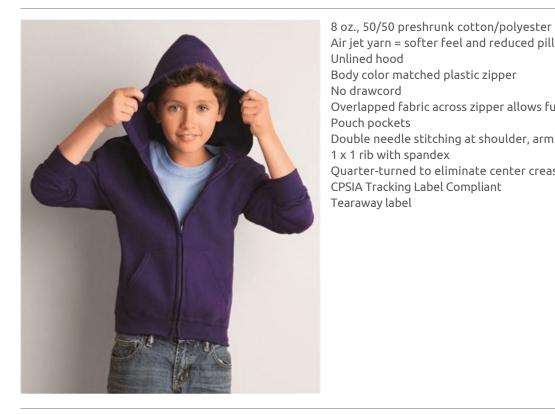

## Gildan - Youth HeavyBlend 50/50 Zip-up Hoodie - 18600B

Air jet yarn = softer feel and reduced pilling Unlined hood Body color matched plastic zipper No drawcord Overlapped fabric across zipper allows full front printing Pouch pockets Double needle stitching at shoulder, armhole, neck, waistband and cuffs 1 x 1 rib with spandex Quarter-turned to eliminate center crease CPSIA Tracking Label Compliant