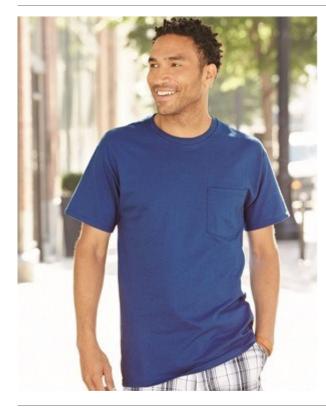

## Fruit of the Loom - Heavy Cotton T-Shirt with a Left Chest Pocket - 3930PR

5 oz., pre-shrunk 100% cotton
Ash is 98/2 cotton/polyester
Athletic Heather is 90/10 cotton/polyester
Safety colors are 50/50 cotton/polyester
High-density fabric for exceptional print clarity
Five-point left chest pocket
Shoulder-to-shoulder taping
Double-needle stitched sleeves, bottom hem and front neck
Seamless 1x1 ribbed collar
Quarter-turned
Tearaway label