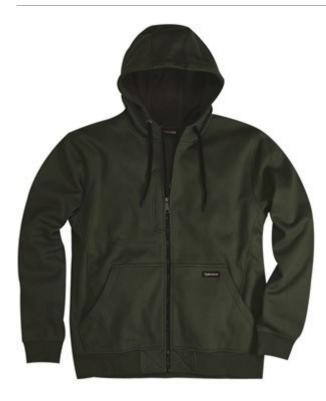

## DRI DUCK - Bateman Bonded Power Fleece 2.0 Full-Zip Sweatshirt - 7040

10 oz. bonded Power Fleece™ 2.0
100% cotton face with warm, brushed interior
Premium synthetic zippers with metal look and easy-grab puller
Zippered chest pocket and split-pouch pocket
Three-piece hood with scuba collar
DRI DUCK branded eyelets and printed patch
Ribbed cuffs and waistband
Inside cargo pockets