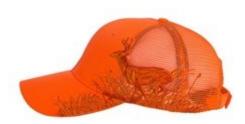

## DRI DUCK - Wildlife Series Running Buck Hat - 3301

Hook-and-loop closure

Solid Designs - 100% brushed cotton twill
Camo Designs - 60/40 cotton/polyester peached twill
Waxy Designs - 60/36/4 cotton/polyester/polyurethane, textured waxy cotton
finish
Blaze Orange Design - 100% polyester
Saddle/Brown and Xtra/Mesh are unstructured
Structured, six-panel, mid-profile

Pre-curved visor, matching undervisor (Blaze Orange has Brown undervisor)

## Colors

| Blaze    | Brown  | Earth - | Olive |
|----------|--------|---------|-------|
| Orange - | Waxy   | Running |       |
| Buck     | Canvas | Buck    |       |