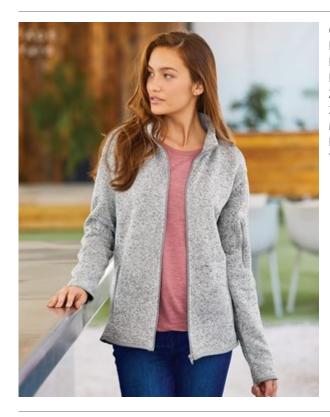

## Burnside - Women's Sweater Knit Jacket (No Stock) - 5901

6.5 oz., 100% polyester fleece with sweater knit face Full zip with zip through collar Raglan sleeves for mobilty No chest pocket Zippered pocket on left sleeve 2 covered zippered side pockets Metal zipper pulls Piped cuffs and hem Tapered body