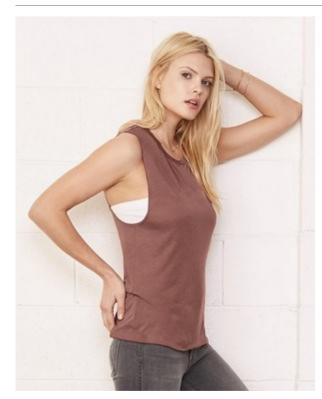

## Bella + Canvas - Flowy Muscle Tank - 8803

3.7 oz.(US) 6.2 oz.(CA), 65/35 polyester/viscose, 32 singles Athletic Heather is 52/48 polyester/viscose Black Heather is 80/20 viscose/polyester

Marbles are 3.5 oz., 91/9 polyester/airlume combed and ringspun cotton, 40 singles

Low-cut armholes

Curved bottom hem

Side seams

Tear-away label

"CLICK HERE for fabric quide & screen printing tips"

"CLICK HERE to watch product video"