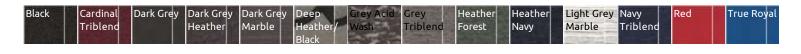

## Bella + Canvas - Unisex Sponge Fleece Crewneck Sweatshirt - 3901



6.5 oz., (Solid & Heather) 52/48 airlume combed and ringspun cotton/polyester, 32 singles

Athletic Heather is 90/10 combed and ringspun cotton/ polyester fleece Triblends are 8.2 oz., 50/37.5/12.5 polyester/airlume combed and ringspun cotton/rayon, 32 singles

Marbles are 6.5 oz., 85/15 airlume combed and ringspun cotton/polyester, 32 singles

Acid Wash is 7.3 oz., 60/40 airlume combed and ringspun cotton/polyester, 32 singles

Unisex sizing

Raglan sleeves

1x1 ribbed cuffs and waistband

Side seams, retail fit

Tear-away label

\*Due to the unique Acid Wash process color will vary from garment to garment

"CLICK HERE for fabric guide & screen printing tips"

## Colors



## **Finished Measurements**

|                       | XS     | S      | М      | L      | XL     | 2XL |
|-----------------------|--------|--------|--------|--------|--------|-----|
| Body Length           | 26 1/2 | 27 3/4 | 29     | 30     | 31     | 32  |
| Body Length Tolerance | 1/2    | 1/2    | 1/2    | 1/2    | 1/2    | 1/2 |
| Body Width            | 18 1/2 | 19 1/2 | 20 1/2 | 21 1/2 | 22 3/4 | 24  |
| Body Width Tolerance  | 1/2    | 1/2    | 1/2    | 1/2    | 1/2    | 1/2 |
| Sleeve Length         | 30     | 30 7/8 | 31 3/8 | 31 7/8 | 33     | 34  |