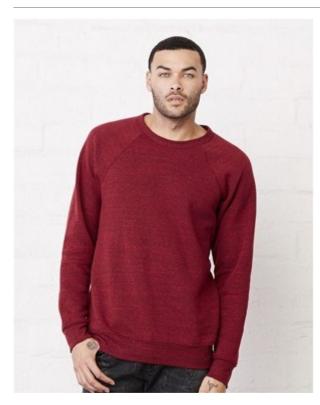

## Bella + Canvas - Unisex Sponge Fleece Crewneck Sweatshirt - 3901

6.5 oz., (Solid & Heather) 52/48 airlume combed and ringspun cotton/polyester, 32 singles

Athletic Heather is 90/10 combed and ringspun cotton/ polyester fleece Triblends are 8.2 oz., 50/37.5/12.5 polyester/airlume combed and ringspun cotton/rayon, 32 singles

Marbles are 6.5 oz., 85/15 airlume combed and ringspun cotton/polyester, 32 singles

Acid Wash is 7.3 oz., 60/40 airlume combed and ringspun cotton/polyester, 32 singles

Unisex sizing

Raglan sleeves

1x1 ribbed cuffs and waistband

Side seams, retail fit

Tear-away label

\*Due to the unique Acid Wash process color will vary from garment to garment

"CLICK HERE for fabric guide & screen printing tips"