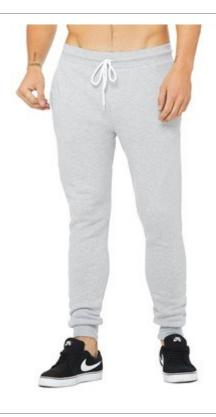

## Bella + Canvas - Unisex Sponge Fleece Jogger Sweatpants - 3727

7 oz., 52/48 Airlume combed and ringspun cotton/polyester, 32 singles Athletic Heather: 90/10 Airlume combed and ringspun cotton/polyester Heather Navy: 60/40 Airlume combed and ringspun cotton/polyester Unisex sizing
Side pockets
Ribbed ankle cuffs

RIDDEG ankle currs

Elastic waistband with grommet and white drawcord Side seams

Tearaway label

"CLICK HERE for fabric quide & screen printing tips"

"CLICK HERE to watch product video"