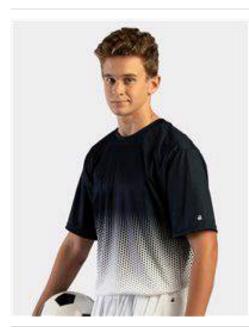

- 100% polyester moisture management/antimicrobial performance fabric
- Sublimated front and back body
- Badger sport paneled shoulder for maximum movement
- Self-fabric collar
- Double-needle hem
- Badger heat seal logo on left sleeve