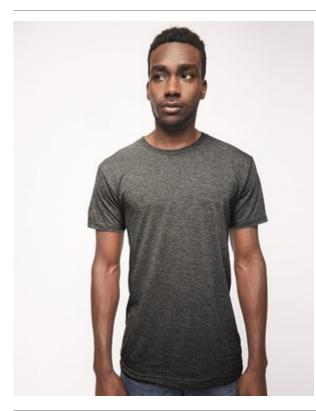

## American Apparel

3.7 oz., 50/25/25 polyester/cotton/rayon
Triblend Oatmeal is 50/37/13 polyester/cotton/rayon
Shoulder-to-shoulder taping
7/8" seamed collar
1" blind-stitch sleeve hem
1" double-needle bottom hem
Side seams
Made in the USA of US and foreign components
Double-satin razor label