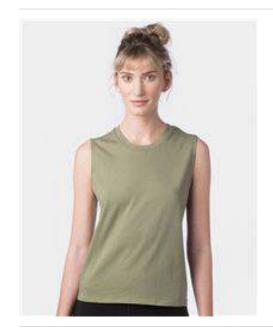

## Alternative - Women's Cotton Jersey Go-To Crop Muscle Tank - 1174

- 4 oz./yd², 100% combed ringspun cotton, 30 singles
- Heather colors are 60/40 combed ringspun cotton/polyester
- Classic fit
- Set-in ribbed collar
- Sleeve opening with double-needle stitching detail
- Turnback hem
- Tear away label