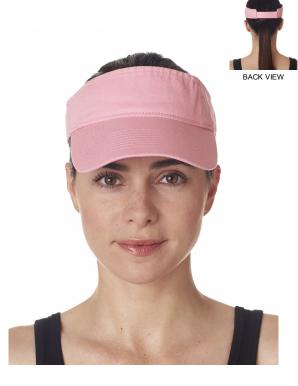

## 8103 UltraClub Adult Classic Cut Chino Cotton Twill Visor

MSRP: Call for pricing

## Features

- Precurved visor
- Matching self-adhesive closure
- 4"w x 2 1/4"h

Fabric100% washed cotton

Sizes • OS

SIDE VIEW