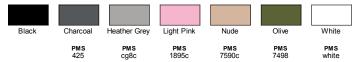

# PRODUCT DETAILS



## **TD600**

## TriDri Ladies' Chill Side-Zip Sweatshirt

#### **Features**

- Zip detail to sides of sweatshirts
- Feminine fit
- Tear away label

#### **Fabric**

- 8 oz., 60% cotton, 40% recycled polyeste
- Heather Grey: 90% cotton, 10% viscose
- Manufactured using verified recycled polyester yarns

#### Sizes

■ XS - 2XL

### **Product Specifications**

|               | XS   | S    | M    | L    | XL   | 2XL  |
|---------------|------|------|------|------|------|------|
| BODY LENGTH   | 23.6 | 24   | 24.4 | 24.8 | 25.2 | 25.5 |
| BODY WIDTH    | 20.9 | 21.7 | 22.8 | 23.8 | 24.8 | 25.8 |
| SLEEVE LENGTH | 19.2 | 19.6 | 20   | 20.4 | 20.8 | 21.2 |

#### 7 Available Colors







ACK VIEW