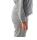

# TriDri Ladies' Spun-Dye Full-Zip Hooded Sweatshirt

#### **Features**

- Double-panel hood
- Full-zip style
- Feminine fit
- Tear away label

#### 2 Available Colors

SIDE VIE