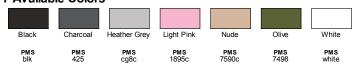

# PRODUCT DETAILS



### **TD077**

## TriDri Ladies' Alice Half-Zip Hooded Sweatshirt

#### **Features**

- Double-panel hood
- Half-zip fastening to front
- Cropped, oversized fit
- Tear away label

#### **Fabric**

- 8 oz., 60% cotton, 40% recycled polyester
- Heather Grey: 90% cotton, 10% viscose
- Manufactured using verified recycled polyester yarns

#### Sizes

■ XS - 2XL

### **Product Specifications**

|               | XS   | S/M  | L/XL | 2XL  |
|---------------|------|------|------|------|
| BODY LENGTH   | 19.6 | 20.2 | 21.2 | 22.8 |
| BODY WIDTH    | 23.6 | 25.4 | 28.3 | 29.1 |
| SLEEVE LENGTH | 18.8 | 19.6 | 20.4 | 21.2 |

#### 7 Available Colors







BACK VIEW

SIDE VIEV