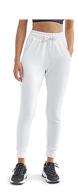

# **TD055** TriDri Ladies' Fitted Maria Jogger

#### Features

Elasticated waistband

Matte Silver eyelets

Self fabric panels to legs

Self-fabric ties

Side pockets

Slim fitTear away label