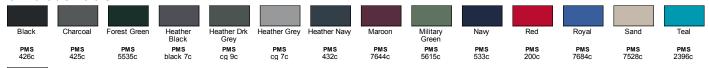

sumption and CO2 emissions when producing this
- Every Threadfast product contributes to the Plant with Threadfast program. Learn more at threadfastapparel.com/plant-with-

#### **Fabric**

- 7.5 oz., 30 singles
- 52% cotton, 48% post-consumer recycled polyester

#### **Sizes**

■ S - 4XL







threadfast

### **Product Specifications**

| •             |       |       |       |      |       |      |       |
|---------------|-------|-------|-------|------|-------|------|-------|
|               | S     | М     | L     | XL   | 2XL   | 3XL  | 4XL   |
| BODY LENGTH   | 27    | 28    | 29    | 30   | 31    | 32   | 33    |
| BODY WIDTH    | 19.5  | 21.5  | 23.5  | 25.5 | 27.5  | 29.5 | 31.5  |
| SLEEVE LENGTH | 33.75 | 34 75 | 35 25 | 36   | 36 75 | 37.5 | 38 25 |

#### 15 Available Colors