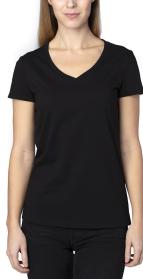

# Threadfast Apparel Ladies' Ultimate V-Neck T-**Shirt**

MSRP: Call for pricing

## **Features**

- Retail fit
- Side-seamed
- Tear away label
- More Sustainable Cotton: By choosing this collection, you're supporting responsible cotton production that optimizes water use, improves soil health and preserves natural habitats.

#### **Fabric**

- 4.8 oz., 60% cotton, 40% recycled polyester, 26 singles
- Optimal Weight: The ultimate tee fabric is a 4.8 oz/165 gsm 60/40 cotton/poly blend. It is 15% heavier than most basic 30's tees, making for a more substantial garment. The perfect weight for a fashion tee.
- Repreve® Recycled Polyester: Our ultimate tee collection uses a polyester fiber made from recycled content including plastic bottles. Compared to virgin fiber, our recycled poly consumes less petroleum, emits fewer greenhouse gases and conserves water and energy.
- Eco-Dyed Heathers: Colorzen® is a cutting-edge technology that allows cotton to be dyed using up to 90% less water, 75% less energy and 95% fewer chemicals. Our heathers use approximately 30% colorzen®