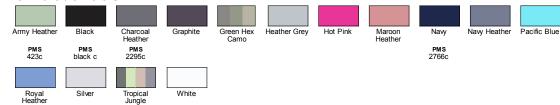

olyester: Our ultimate tee collection uses a polyester fiber made from recycled content including plastic bottles. Compared to virgin fiber, our recycled poly consumes less petroleum, emits fewer greenhouse gases and conserves water and energy.
- Eco-Dyed Heathers: Colorzen® is a cutting-edge technology that allows cotton to be dyed using up to 90% less water, 75% less energy and 95% fewer chemicals. Our heathers use approximately 30% colorzen®

# **Sizes**

■ S - 2XL

## **Product Specifications**

|               | S    | М    | L    | XL   | 2XL   |
|---------------|------|------|------|------|-------|
| BODY LENGTH   | 26.5 | 27   | 27.5 | 28   | 28.5  |
| BODY WIDTH    | 18   | 19   | 20   | 21   | 22.25 |
| SLEEVE LENGTH | 6    | 6.25 | 6.5  | 6.75 | 7     |

## 18 Available Colors













Palm Paradise