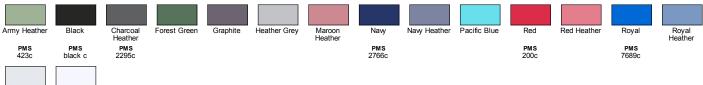

tent including plastic bottles. Compared to virgin fiber, our recycled poly consumes less petroleum, emits fewer greenhouse gases and conserves water and energy.
- Eco-Dyed Heathers: Colorzen® is a cutting-edge technology that allows cotton to be dyed using up to 90% less water, 75% less energy and 95% fewer chemicals. Our heathers use approximately 30% colorzen® cotton.

#### Sizes

■ XS - 3XL

## **Product Specifications**

|               | xs | S     | М    | L     | XL | 2XL   | 3XL  |
|---------------|----|-------|------|-------|----|-------|------|
| BODY LENGTH   | 27 | 28    | 29   | 30    | 31 | 32    | 33   |
| BODY WIDTH    | 16 | 18    | 20   | 22    | 24 | 26    | 28   |
| SLEEVE LENGTH | 32 | 32.75 | 33.2 | 34.25 | 35 | 35.75 | 36.5 |

## 16 Available Colors

White

Silver







BACK VIEW



SIDE VIE