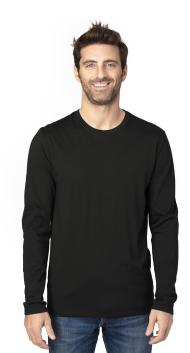

# Threadfast Apparel Unisex Ultimate Long-Sleeve T-Shirt

MSRP: Call for pricing

### **Features**

- Retail fit
- Side-seamed
- Tear away label
- More Sustainable Cotton: By choosing this collection, you're supporting responsible cotton production that optimizes water use, improves soil health and preserves natural habitats.

#### **Fabric**

- 4.8 oz., 60% cotton, 40% recycled polyester, 26 singles
- Optimal Weight: The ultimate tee fabric is a 4.8 oz/165 gsm 60/40 cotton/poly blend. It is 15% heavier than most basic 30's tees, making for a more substantial garment. The perfect weight for a fashion tee.
- Repreve® Recycled Polyester: Our ultimate tee collection uses a polyester fiber made from recycled content including plastic bottles. Compared to virgin fiber, our recycled poly consumes less petroleum, emits fewer greenhouse gases and conserves water and energy.
- Eco-Dyed Heathers: Colorzen® is a cutting-edge technology that allows cotton to be dyed using up to 90% less water, 75% less energy and 95% fewer chemicals. Our heathers use approximately 30% colorzen® cotton.