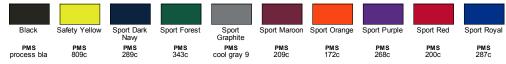

CT DETAILS



# **TT75**

# **Team 365 Adult Zone Protect Coaches Jacket**

MSRP (A): \$26.00 USD

#### **Features**

- Center front closure with dyed-tomatch plastic snaps
- Underarm eyelets for breathability
- Lower front pockets with snap closures
- Shock cord at bottom hem

#### **Fabric**

- 1.5 oz/yd2 / 58 gsm, 100% polyester taffeta
- Water-resistant

#### Sizes

XS - 4XL

## **Product Specifications**

|               | XS   | S    | М  | L    | XL   | 2XL | 3XL | 4XL  |
|---------------|------|------|----|------|------|-----|-----|------|
| BODY LENGTH   | 28.5 | 29   | 30 | 31   | 32   | 33  | 34  | 34.5 |
| BODY WIDTH    | 20   | 21.5 | 23 | 24.5 | 26.5 | 28  | 30  | 32   |
| SLEEVE LENGTH | 33.5 | 34   | 35 | 36   | 37   | 38  | 39  | 39.5 |











### 10 Available Colors