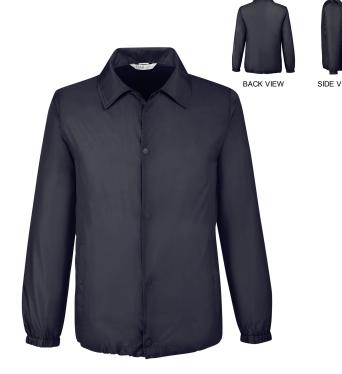

# **Team 365 Adult Zone Protect Coaches Jacket**

MSRP (A): \$26.00 USD

#### **Features**

- Center front closure with dyed-tomatch plastic snaps
- Underarm eyelets for breathability
- Lower front pockets with snap closures
- Shock cord at bottom hem

#### **Fabric**

- 1.5 oz/yd2 / 58 gsm, 100% polyester taffeta
- Water-resistant