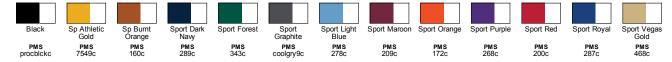

White rugby buttons
- White panels construction on shoulders and sleeves

#### **Fabric**

■ 5.3 oz., 91% polyester, 9% spandex body

#### Sizes

XS - 3XL

## **Product Specifications**

|                  | XS   | S    | M    | L    | XL   | 2XL   | 3XL  |
|------------------|------|------|------|------|------|-------|------|
| BODY WIDTH       | 18   | 19   | 20   | 21   | 22   | 24    | 26   |
| FULL BODY LENGTH | 23.5 | 24.5 | 25.5 | 26.5 | 27.5 | 28.5  | 30   |
| SLEEVE LENGTH    | 14.5 | 15   | 15.5 | 16   | 16.5 | 17.25 | 17.5 |

#### Size Chart

|       | xs    | S     | М     | L     | XL    | 2XL   | 3XL   |
|-------|-------|-------|-------|-------|-------|-------|-------|
| CHEST | 31-32 | 33-35 | 36-38 | 39-42 | 43-45 | 46-49 | 50-53 |

















## 13 Available Colors