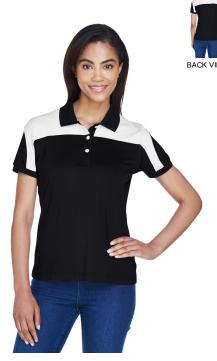

## **Team 365 Ladies' Victor Performance Polo**

#### **Features**

- athletic fit
- matching flat-knit rib collar and cuffs
- three-button placket with White rugby buttons
- White panels construction on shoulders and sleeves

#### **Fabric**

■ 5.3 oz., 91% polyester, 9% spandex body