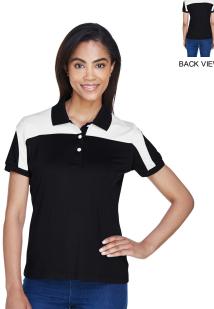

## **Team 365 Ladies' Victor Performance Polo**

#### **Features**

- athletic fit
- matching flat-knit rib collar and cuffs
- three-button placket with White rugby buttons
- White panels construction on shoulders and sleeves

#### **Fabric**

■ 5.3 oz., 91% polyester, 9% spandex body