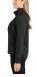

### **Swannies Golf Ladies' Ellis Pullover**

#### **Features**

- Asymmetrical snap up collar
- Side-slit pockets
- Diamond quilted material
- Relaxed pullover fit
- GreenStory Partnership to calculate lifecycle emissions of each of our products
- Supporter of carbon reduction and removal projects in reforestation and renewable energy adaptation
- Swannies uses Vela bags which are made from responsible practices and are curbside recyclable
- Swannies used EcoEnclose recycled and reusable materials for packaging to reduce our waste and carbon footprint

#### Sizes

XS - 2XL

SIDE VIE