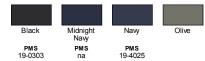

ssions of each of our products
- Supporter of carbon reduction and removal projects in reforestation and renewable energy adaptation
- Swannies uses Vela bags which are made from responsible practices and are curbside recyclable
- Swannies used EcoEnclose recycled and reusable materials for packaging to reduce our waste and carbon footprint

#### **Fabric**

- 5.9 oz.
- Body: TK08 Repreve 90% Polyester, 10% Spandex
- Sleeves: 75% Polyester, 25% Spandex

#### Sizes

XS - 2XL







SIDE VIE

#### **Product Specifications**

|               | XS | S  | М  | L  | XL | 2XL |
|---------------|----|----|----|----|----|-----|
| BODY LENGTH   | 24 | 25 | 26 | 26 | 28 | 29  |
| BODY WIDTH    | 17 | 19 | 20 | 21 | 22 | 24  |
| SLEEVE LENGTH | 23 | 24 | 25 | 26 | 26 | 27  |

#### 4 Available Colors