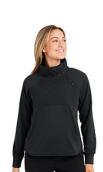

### **Swannies Golf Ladies' Ellis Pullover**

#### **Features**

- Asymmetrical snap up collar
- Side-slit pockets
- Diamond quilted material
- Relaxed pullover fit
- GreenStory Partnership to calculate lifecycle emissions of each of our products
- Supporter of carbon reduction and removal projects in reforestation and renewable energy adaptation
- Swannies uses Vela bags which are made from responsible practices and are curbside recyclable
- Swannies used EcoEnclose recycled and reusable materials for packaging to reduce our waste and carbon footprint