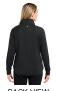

### **Swannies Golf Ladies' Ellis Pullover**

#### **Features**

- Asymmetrical snap up collar
- Side-slit pockets
- Diamond quilted material
- Relaxed pullover fit
- GreenStory Partnership to calculate lifecycle emissions of each of our products
- Supporter of carbon reduction and removal projects in reforestation and renewable energy adaptation
- Swannies uses Vela bags which are made from responsible practices and are curbside recyclable
- Swannies used EcoEnclose recycled and reusable materials for packaging to reduce our waste and carbon footprint