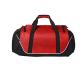

### Features Fal

- Handle wrap with hook & loop closure
- Removeable adjustable shoulder strap
- Interior hanging zip pocket
- Back straps extend to seam
- Regular zip pocket on right side
- Mesh ventilated shoe pocket on left side
- Zipper pull with rope & plasic pullers
- Front zip pocket with interior organizer on back wall with key clip, slip pockets and zip pocket
- Direct embroidery logo
- Interior piping on both ends

#### Sizes

OS

BACK VIEW

SIDE VIE