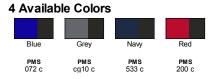

## PRODUCT DETAILS



#### **UB85UED**

# Russell Athletic Medium Breakaway Performance Duffel

### Features Fal

- Handle wrap with hook & loop closure
- Removeable adjustable shoulder strap
- Interior hanging zip pocket
- Back straps extend to seam
- Regular zip pocket on right side
- Mesh ventilated shoe pocket on left side
- Zipper pull with rope & plasic pullers
- Front zip pocket with interior organizer on back wall with key clip, slip pockets and zip pocket
- Direct embroidery logo
- Interior piping on both ends

#### **Fabric**

- Textured poly
- 4mm foam padding in bottom panel

#### Sizes

OS







BACK VIEW

SIDE VIE

## Interior piping on bott