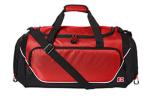

### Features Fal

- Handle wrap with hook & loop closure
- Removeable adjustable shoulder strap
- Interior hanging zip pocket
- Back straps extend to seam
- Regular zip pocket on right side
- Mesh ventilated shoe pocket on left side
- Zipper pull with rope & plasic pullers
- Front zip pocket with interior organizer on back wall with key clip, slip pockets and zip pocket
- Direct embroidery logo
- Interior piping on both ends

#### **Fabric**

- Textured poly
- 4mm foam padding in bottom panel

#### Sizes

OS

BACK VIEW

SIDE VIE