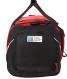

### Features Fal

- Handle wrap with hook & loop closure
- Removeable adjustable shoulder strap
- Interior hanging zip pocket
- Back straps extend to seam
- Regular zip pocket on right side
- Mesh ventilated shoe pocket on left side
- Zipper pull with rope & plasic pullers
- Front zip pocket with interior organizer on back wall with key clip, slip pockets and zip pocket
- Direct embroidery logo
- Interior piping on both ends

#### Sizes

OS

BACK VIEW

SIDE VIE