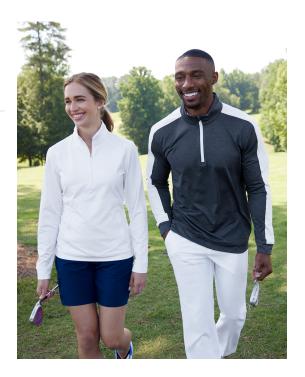

# Puma Golf Ladies' Cloudspun Rockaway Quarter-Zip

### **Features**

- Proper collar
- Zippered hand pockets
- Cat logo on left hem
- Four-way stretch
- Bluesign certified style that utilizes bluesign approved fabrics and materials that are safe for the environment, safe for factory workers and safe for the consumer.

#### **Fabric**

- 87% polyester recycled, 13% elastane
- Moisture-wicking performance, UV Resistant 40+ UPF
- A proprietary fabric to PUMA, CLOUDSPUN delivers an ultra-soft feel