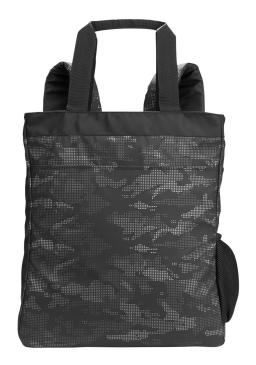

# North End Reflective Convertible Backpack Tote

MSRP (A): \$30.00 USD

### **Features**

- Tote design converts into backpack with stowable straps
- Zippered main compartment with reflective toggle
- Laptop compartment fits most 17" laptops
- Inside zippered security pocket
- Large front and back pockets with hook and loop closure
- Mesh water bottle pocket on left side
- Wide webbing ergonomic tote handles
- Dimensions: 14" X 5" X 16 3/8"

#### **Fabric**

- body: 4 oz.yd² / 233 gsm, 100% polyester with reflective print and water resistant finish
- trim: 100% polyester oxford at top and back panels
- UTK Hydropel<sup>™</sup> helps to keep contents dry in wet conditions