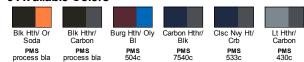

Easy care

#### **Fabric**

- 6.8 oz/yd² / 230 gsm, 100% polyester mélange brushed-back fleece with UTK Ceramitech™ print
- UTK Ceramitech™ technology provides improved thermal retention against the body through specialized printing
- UTK Hydropel<sup>™</sup> technology repels water without sacrificing comfort in wet conditions

### Sizes

■ XS - 3XL

## **Product Specifications**

|               | XS    | S     | M     | L     | XL    | 2XL   | 3XL   |
|---------------|-------|-------|-------|-------|-------|-------|-------|
| BODY LENGTH   | 24    | 24.5  | 25.5  | 26.5  | 27.5  | 28.5  | 29    |
| BODY WIDTH    | 18.25 | 19.25 | 20.25 | 22.25 | 23.75 | 25.75 | 27.75 |
| SLEEVE LENGTH | 30.5  | 31    | 32    | 33    | 34    | 34.5  | 35    |

















## **6 Available Colors**