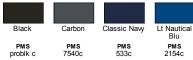

r Coolcore® pique
- Coolcore® technology is chemicalfree, mechanically engineered performance that doesn't wash out
- Moisture wicking, thermal regulating, UV protection with no topical treatments
- Sustainable fabric manufacturing practices. Learn more at Coolcore.com

#### Sizes

XS - 3XL

#### **Product Specifications**

| -             |       |       |       |       |       |       |       |
|---------------|-------|-------|-------|-------|-------|-------|-------|
|               | XS    | S     | м     | L     | XL    | 2XL   | 3XL   |
| BODY LENGTH   | 25    | 25.5  | 26.5  | 27.5  | 28.5  | 29.5  | 30    |
| BODY WIDTH    | 18.25 | 19.25 | 20.25 | 22.25 | 23.75 | 25.75 | 27.75 |
| SLEEVE LENGTH | 29.5  | 30    | 31    | 32    | 33    | 33.5  | 34    |

#### **4 Available Colors**