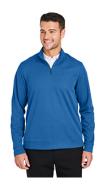

## **NE412**

North End Men's Express Tech Performance Quarter-Zip

#### Features

### Fabric

- Center front reverse coil zipper
- Self fabric cuffs

- 6 oz/yd² / 195 gsm, 100% recycled polyester Coolcore® pique
- Coolcore® technology is chemicalfree, mechanically engineered performance that doesn't wash out
- Moisture wicking, thermal regulating, UV protection with no topical treatments
- Sustainable fabric manufacturing practices. Learn more at Coolcore.com