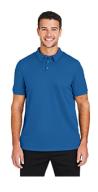

## **NE112**

North End Men's Express Tech Performance Polo

## Features

- Fabric
- Self-fabric collar with integrated collar stays
- Matching knit cuffs
- Side vents

- 6 oz/yd<sup>2</sup> / 195 gsm, 100% recycled polyester Coolcore® pique
- Coolcore® technology is chemicalfree, mechanically engineered performance that doesn't wash out
- Moisture wicking, thermal regulating, UV protection with no topical treatments
- Sustainable fabric manufacturing practices. Learn more at Coolcore.com