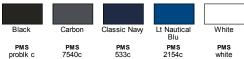

chemicalfree, mechanically engineered performance that doesn't wash out
- Moisture wicking, thermal regulating, UV protection with no topical treatments
- Sustainable fabric manufacturing practices. Learn more at Coolcore.com

### Sizes

S - 5XL

## **Product Specifications**

| -             |    |        |       |        |      |        |       |        |
|---------------|----|--------|-------|--------|------|--------|-------|--------|
|               | S  | М      | L     | XL     | 2XL  | 3XL    | 4XL   | 5XL    |
| BODY LENGTH   | 28 | 29     | 30    | 31     | 32   | 33     | 33.5  | 34     |
| BODY WIDTH    | 20 | 21.5   | 23    | 25     | 26.5 | 28.5   | 30.5  | 32.5   |
| SLEEVE LENGTH | 18 | 18.625 | 19.25 | 19.875 | 20.5 | 21.125 | 21.75 | 22.375 |

### **5 Available Colors**