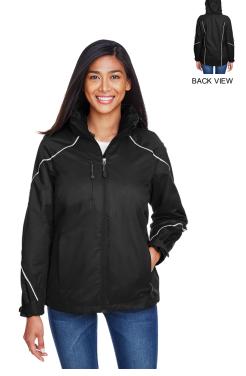

# North End Ladies' Angle 3-in-1 Jacket with Bonded Fleece Liner

MSRP (A): \$130.00 USD

#### **Features**

- inside storm placket with brushed tricot chin guard and collar
- centre front and lower pockets with reverse coil zippers
- zip-off hood with back adjustable tab
- adjustable cuffs with tabs
- chest pocket with invisible zipper
- brushed tricot-lined pockets
- thermal retention shockcord at hood and drop back hem
- contrast stitching along flat reflective piping
- audio port access through inside chest pocket
- flat reflective piping at front, back and sleeves
- audio port access through inside chest pocket
- brushed tricot-lined pockets with reverse coil zippers