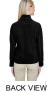

ls

#### **Fabric**

- 100% polyester anti-pill hollow yarn fleece, 7.7 oz./yd2/260 gsm
- LINING: 100% polyester taffeta in sleeves

## Sizes

■ XS - 3XL

#### **Product Specifications**

|                  | xs    | S     | М     | L     | XL   | 2XL   | 3XL   |
|------------------|-------|-------|-------|-------|------|-------|-------|
| BODY WIDTH       | 18.5  | 19.5  | 20.5  | 22    | 23.5 | 25    | 26.5  |
| FULL BODY LENGTH | 23.13 | 23.63 | 24.25 | 24.88 | 25.5 | 26.13 | 26.75 |
| SLEEVE LENGTH    | 30.5  | 31    | 32    | 33    | 34   | 34.63 | 35.25 |

## Size Chart

|       | xs    | S     | М     | L     | XL    | 2XL   | 3XL   |
|-------|-------|-------|-------|-------|-------|-------|-------|
| CHEST | 31-32 | 33-35 | 36-38 | 39-42 | 43-45 | 46-49 | 50-53 |

#### Front View





VIEW SIDE VI







## 8 Available Colors