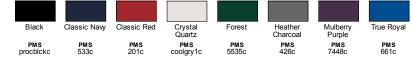

hollow yarn fleece, 7.7 oz./yd2/260 gsm
- LINING: 100% polyester taffeta in sleeves

## Sizes

■ XS - 3XL

#### **Product Specifications**

|                  | xs    | S     | М     | L     | XL   | 2XL   | 3XL   |
|------------------|-------|-------|-------|-------|------|-------|-------|
| BODY WIDTH       | 18.5  | 19.5  | 20.5  | 22    | 23.5 | 25    | 26.5  |
| FULL BODY LENGTH | 23.13 | 23.63 | 24.25 | 24.88 | 25.5 | 26.13 | 26.75 |
| SLEEVE LENGTH    | 30.5  | 31    | 32    | 33    | 34   | 34.63 | 35.25 |

## Size Chart

|       | xs    | S     | М     | L     | XL    | 2XL   | 3XL   |
|-------|-------|-------|-------|-------|-------|-------|-------|
| CHEST | 31-32 | 33-35 | 36-38 | 39-42 | 43-45 | 46-49 | 50-53 |

#### Front View





VIEW SIDE VI







## 8 Available Colors