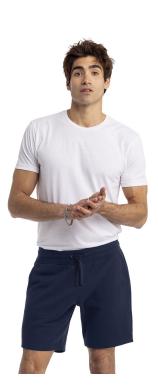

### **Next Level Apparel Unisex Fleece Sweatshort**

#### **Features**

- Adjustable elastic waistband with dtm drawcords
- Side pockets; back patch pocket
- Self-fabric pocket lining
- Finished bottom hem with wide double needle top-stitching
- Tear away label
- Next Level Apparel has a recycling program for all fabric waste collected from the cutting process. All fabric scraps are sent to a recycling company that cleans and processes them to be used for cushion filling, rugs, etc. To date, 24.3m pounds of fabric have been recycled.