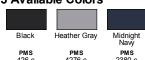

rocess. All fabric scraps are sent to a recycling company that cleans and processes them to be used for cushion filling, rugs, etc. To date, 24.3m pounds of fabric have been recycled.

#### **Fabric**

- 7.4 oz., 30 singles, 250gsm
- Black and navy: 80% combed ringspun cotton, 20% polyester, 100% cotton face
- Heather gray: 60% combed ringspun cotton, 40% polyester
- Santa Cruz fleece (80/20) & Malibu fleece (PCH)

#### **Sizes**

XS - 3XL

#### **Product Specifications**

|               | xs    | S     | М     | L     | XL    | 2XL   | 3XL   |
|---------------|-------|-------|-------|-------|-------|-------|-------|
| INSEAM LENGTH | 7     | 7     | 7     | 8     | 8     | 8     | 8     |
| WAIST WIDTH   | 15.25 | 16.25 | 17.25 | 18.25 | 19.25 | 20.75 | 22.25 |

#### 3 Available Colors









SIDE VIEV