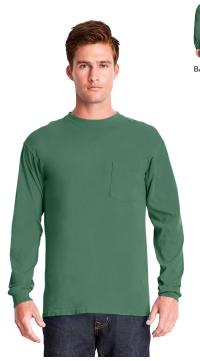

# Next Level Adult Inspired Dye Long-Sleeve Crew with Pocket

MSRP (A): \$16.06 USD

### **Features**

- 24 Singles
- Garment Dyed Long Sleeve w/Pocket
- 1 x 1 Ribbed Collar, and Ribbed Cuffs
- Tear-away label
- Sideseamed

## **Fabric**

- 5.2 oz., 100% combed ringspun cotton jersey
- 24 singles
- garment-dyed