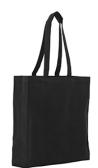

## Liberty Bags Isabella Midweight Recycled Canvas Tote

#### 2 Available Colors

| Recycled    | Recycled |
|-------------|----------|
| Black       | Natural  |
| PMS         | PMS      |
| processed b | naturalc |