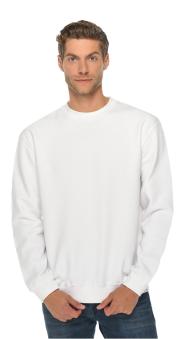

## Lane Seven Unisex Premium Crewneck **Sweatshirt**

MSRP (A): \$20.50 USD

#### **Features**

- Under 5% shrinkage
- Double-needle top stitch on all seams
- 1x1 ribbing at sleeve, cuff and waistband
- Twill neck tape
- Three-end fleece fabric has tight knit construction for better printability

#### **Fabric**

- 8.25 oz., 80/20 ringspun cotton/polyester
- Three-end fleece with 30 singles, 100% cotton face yarn