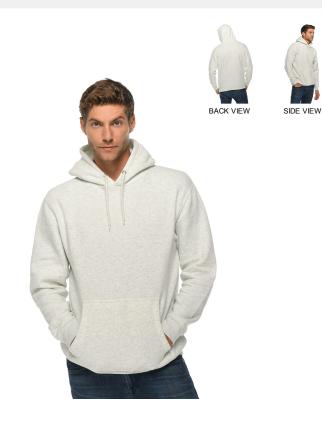

#### Lane Seven Unisex Premium Pullover Hooded **Sweatshirt**

Fabric

Sizes

XS - 3XL

• 8.25 oz., 80/20 ringspun

 Three-end fleece with 30 singles, 100% cotton face yarn

cotton/polyester

#### Features

- Three-panel hood with fleece lining
- Under 5% shrinkage
- Double-needle top stitch on all seams, DTM round draw cord with
- tipped ends 1x1 ribbing at sleeve, cuff and
- waistband Twill neck tape
- Three-end fleece fabric has tight knit construction for better printability