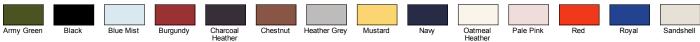

l hood with fleece lining
- Under 5% shrinkage
- Double-needle top stitch on all seams, DTM round draw cord with
- tipped ends 1x1 ribbing at sleeve, cuff and
- waistband Twill neck tape
- Three-end fleece fabric has tight knit construction for better printability

#### **Product Specifications**

|                    | XS    | S     | М     | L     | XL    | 2XL   | 3XL   |
|--------------------|-------|-------|-------|-------|-------|-------|-------|
| BODY LENGTH        | 26.00 | 27.00 | 28.00 | 29.00 | 30.00 | 31.00 | 32.00 |
| BODY WIDTH         | 18.00 | 20.00 | 22.00 | 24.00 | 26.00 | 28.00 | 30.00 |
| NECK CIRCUMFERENCE | 9.50  | 10.00 | 10.00 | 10.50 | 11.00 | 11.50 | 12.00 |
| SLEEVE LENGTH      | 23.50 | 24.00 | 24.50 | 25.00 | 25.50 | 26.00 | 26.50 |

#### 15 Available Colors



White