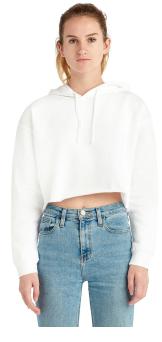

### Lane Seven Ladies' Crop Hooded Sweatshirt

MSRP (A): \$22.56 USD

#### **Features**

- Raw edge at waist and drop shoulders
- Under 5% Shrinkage
- Double-needle top stitch on all seams, DTM flat draw cord
- Two-panel hood
- 1x1 ribbing at sleeve cuff, twill neck tape
- Three-end fleece fabric has tight knit construction for better printability

#### **Fabric**

- 6.5 oz., 85/15 ringspun cotton/polyester
- Three-end fleece with 30 singles, 100% cotton face yarn