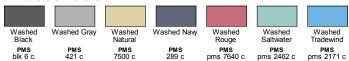

er patch
- EasyTear<sup>™</sup> label
- the LA T vintage wash collection achieves its authentic look and feels through special dye and mineral wash processes, which creates unique and natural variances in texture, distress, and shade. These are intentional and are not considered defective

#### **Fabric**

- 6.5 oz., 60% polyester, 40% carded cotton 2-end fleece (pre-wash)
- Vintage washed fabric

#### **Sizes**

■ S - 3XL





BACK VIEW



## **Product Specifications**

|               | S    | М    | L    | XL   | 2XL  | 3XL  |
|---------------|------|------|------|------|------|------|
| BODY LENGTH   | 27   | 28   | 29   | 30   | 31   | 32   |
| BODY WIDTH    | 19.5 | 21.5 | 23.5 | 25.5 | 27.5 | 29.5 |
| SLEEVE LENGTH | 23.5 | 24   | 24.5 | 25   | 25.5 | 26   |

## 7 Available Colors