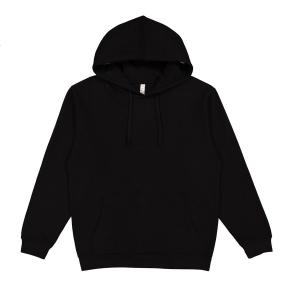

### **LAT Adult Pullover Fleece Hoodie**

#### **Features**

- Jersey lined hood
- Matching flat, braided drawcord
- Jersey fabric back neck tape
- Back locker patch
- Straddle stitched neck, armholes, sleeve cuffs and bottom band
- Double-needle hem on hood and pouch pocket
- Side seam construction
- Easytear<sup>™</sup> tear away label

#### **Fabric**

- 7.4 oz., 60% combed ringspun cotton, 40% polyester 3-end fleece
- CVC colors: 55% combed ringspun cotton, 45% polyester 3-end fleece
- 100% cotton face on all dyed fabrics (colors)
- Heathers and Printed fleece: 60% cotton, 40% polyester face