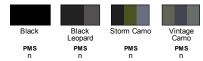

locker patch
- Straddle stitched neck, armholes, sleeve cuffs and bottom band
- Double-needle hem on hood and pouch pocket
- Side seam construction
- Easytear<sup>™</sup> tear away label

#### **Fabric**

- 7.4 oz., 60% combed ringspun cotton, 40% polyester 3-end fleece
- CVC colors: 55% combed ringspun cotton, 45% polyester 3-end fleece
- 100% cotton face on all dyed fabrics (colors)
- Heathers and Printed fleece: 60% cotton, 40% polyester face

#### Sizes

■ S - 2XL

#### **Product Specifications**

|               | S    | М    | L    | XL   | 2XL  |
|---------------|------|------|------|------|------|
| BODY LENGTH   | 27   | 28   | 29   | 30   | 31   |
| BODY WIDTH    | 19.5 | 21.5 | 23.5 | 25.5 | 27.5 |
| SLEEVE LENGTH | 23.5 | 24   | 24.5 | 25   | 25.5 |



#### 4 Available Colors